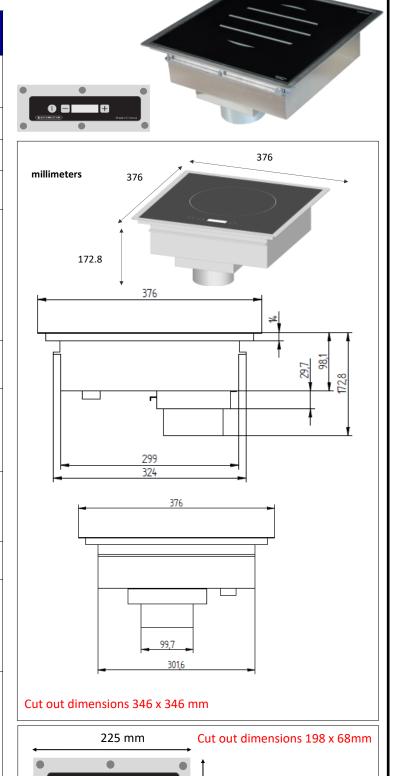

## **GL 650 DIR - ADV1638**

| TECHNICAL FEATURES   |                                                                                                                                                                                                                          |
|----------------------|--------------------------------------------------------------------------------------------------------------------------------------------------------------------------------------------------------------------------|
| External structure   | Stainless steel casing and vitroceramic glass                                                                                                                                                                            |
| Dimensions           | 376x376mm                                                                                                                                                                                                                |
| Power                | 650W                                                                                                                                                                                                                     |
| Cooking<br>surface   | 376x376mm                                                                                                                                                                                                                |
| Control panel        | Capacitive touches Drop-in control panel with stainless steel frame 3 keys 4 digits display                                                                                                                              |
| Amp                  | 3 A                                                                                                                                                                                                                      |
| Functions            | On/Off, manual temperature setting (+/-) from 40° to 90° by 5°C steps.                                                                                                                                                   |
| Power supply         | 230 V ;<br>208/240 V ;<br>AC 50 - 60 Hz                                                                                                                                                                                  |
| Weight               | 8 kg kg / 17,3 lbs.                                                                                                                                                                                                      |
| Standards            | Complies with European standards for safety of electrical appliances.                                                                                                                                                    |
| Details<br>& Options | Including a power cord without plug and a washable filter (wash regularly). Including stainless steel frame to drop in client structure for flushed installation. Including 2M cable between control panel and generator |